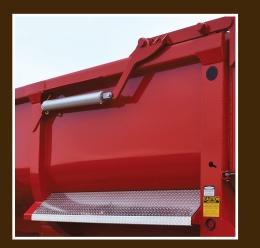

#### Details

Spreader Apron Allows for more even spread of material during dump cycle.

Double Hinge Tailgate Allows for hi-lift or free-flow action of tailgate.