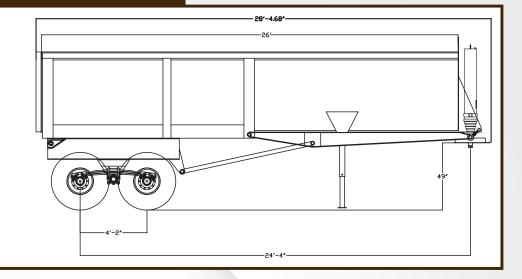

### Elliptical End Dump Line Drawing

# Standard Trailer Specifications\*

| Dimensions           | 26' Length x 102" Width x 58" Side Height | Axles        | 25,000 lbs. 5" Tub  |
|----------------------|-------------------------------------------|--------------|---------------------|
| Lighting             | Standard LED Lighting                     | Suspension   | 50,000 lb. Air Ride |
| King Pin/Coupler Ht. | 18" / 49"                                 | Tires/Wheels | 11R x 24.5 Radial   |
| Color                | White, Black, Gray, Blue or Red           | Paint        | High-Gloss, Rever   |
| Body                 | 1/4" AR 450                               | Draft Arms   | Fabricated I-Bean   |
| Nose & Gate          | 3/16″ AR 450                              | Fenders      | Rear Aluminum B     |
| Tail Gate            | Hi-Lift / Free Flow Combo, 6" Apron       | Capacity     | 31.5 Cubic Yards    |

| Axles        | 25,000 lbs. 5" Tubular, 5/8" Wall                          |  |
|--------------|------------------------------------------------------------|--|
| Suspension   | 50,000 lb. Air Ride                                        |  |
| Tires/Wheels | 11R x 24.5 Radials / 10 Hole Hub Piloted Steel             |  |
| Paint        | High-Gloss, Reverse-Impact, UV-Protectant, Rust-Inhibiting |  |
| Draft Arms   | Fabricated I-Beam with 2-Speed Landing Gear                |  |
| Fenders      | Rear Aluminum Bolt-On                                      |  |
| Capacity     | 31.5 Cubic Yards                                           |  |