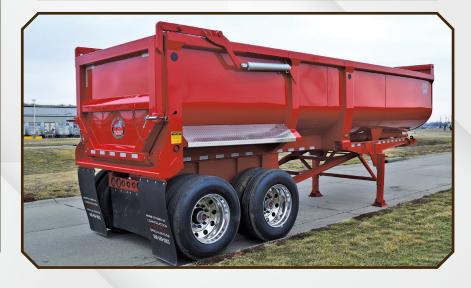

# **Quarter Frame Elliptical End Dump Trailer**

# Standard Trailer Specifications\*

| Dimensions           | 26' Length x 102" Width x 58" Side Height | Axles        | 25,000 lbs. 5" Tub  |
|----------------------|-------------------------------------------|--------------|---------------------|
| Lighting             | Standard LED Lighting                     | Suspension   | 50,000 lb. Air Ride |
| King Pin/Coupler Ht. | 18" / 49"                                 | Tires/Wheels | 11R x 24.5 Radial   |
| Color                | White, Black, Gray, Blue or Red           | Paint        | High-Gloss, Rever   |
| Body                 | 1/4" AR 450                               | Draft Arms   | Fabricated I-Bean   |
| Nose & Gate          | 3/16″ AR 450                              | Fenders      | Rear Aluminum B     |
| Tail Gate            | Hi-Lift / Free Flow Combo, 6" Apron       | Capacity     | 31.5 Cubic Yards    |