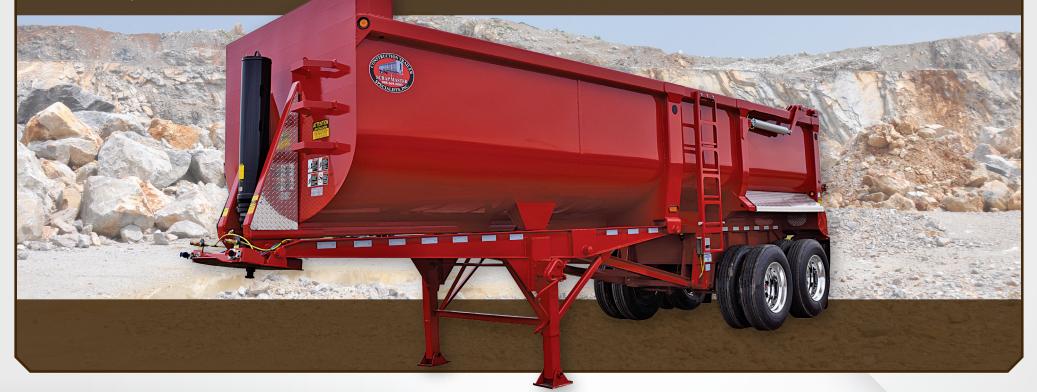

# **Quarter Frame Elliptical End Dump Trailer**

# Standard Trailer Specifications\*

| Dimensions           | 26' Length x 102" Width x 58" Side Height | Axles        | 25,000 lbs. 5" Tub  |
|----------------------|-------------------------------------------|--------------|---------------------|
| Lighting             | Standard LED Lighting                     | Suspension   | 50,000 lb. Air Ride |
| King Pin/Coupler Ht. | 18" / 49"                                 | Tires/Wheels | 11R x 24.5 Radial   |
| Color                | White, Black, Gray, Blue or Red           | Paint        | High-Gloss, Rever   |
| Body                 | 1/4" AR 450                               | Draft Arms   | Fabricated I-Bean   |
| Nose & Gate          | 3/16″ AR 450                              | Fenders      | Rear Aluminum B     |
| Tail Gate            | Hi-Lift / Free Flow Combo, 6" Apron       | Capacity     | 31.5 Cubic Yards    |

| Axles        | 25,000 lbs. 5" Tubular, 5/8" Wall                          |  |
|--------------|------------------------------------------------------------|--|
| Suspension   | 50,000 lb. Air Ride                                        |  |
| Tires/Wheels | 11R x 24.5 Radials / 10 Hole Hub Piloted Steel             |  |
| Paint        | High-Gloss, Reverse-Impact, UV-Protectant, Rust-Inhibiting |  |
| Draft Arms   | Fabricated I-Beam with 2-Speed Landing Gear                |  |
| Fenders      | Rear Aluminum Bolt-On                                      |  |
| Capacity     | 31.5 Cubic Yards                                           |  |