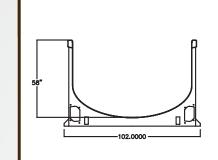

### Elliptical End Dump Line Drawing

# Standard Trailer Specifications\*

| Dimensions           | 26' Length x 102" Width x 58" Side Height | Axles        | 25,000 lbs. 5" Tub  |
|----------------------|-------------------------------------------|--------------|---------------------|
| Lighting             | Standard LED Lighting                     | Suspension   | 50,000 lb. Air Ride |
| King Pin/Coupler Ht. | 18" / 49"                                 | Tires/Wheels | 11R x 24.5 Radial   |
| Color                | White, Black, Gray, Blue or Red           | Paint        | High-Gloss, Rever   |
| Body                 | 1/4" AR 450                               | Draft Arms   | Fabricated I-Bean   |
| Nose & Gate          | 3/16″ AR 450                              | Fenders      | Rear Aluminum B     |
| Tail Gate            | Hi-Lift / Free Flow Combo, 6" Apron       | Capacity     | 31.5 Cubic Yards    |