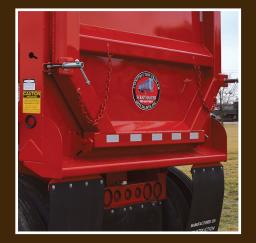

#### Details

Spreader Apron Allows for more even spread of material during dump cycle.

Double Hinge Tailgate Allows for hi-lift or free-flow action of tailgate.